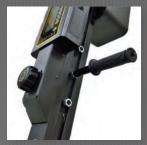

# KEY PRODUCT FEATURES

**Comfortable Handles** 

Quick release handles with 3 hand positions to choose from.

**Easy to Read Console** 

Easy to read console with 6 program options displays time, steps, step height, cadence, calories, heart rate, steps/min, level, and distance. Bluetooth built-in.

## **CONSOLE FEEDBACK**

time, steps, level, step height (avg/max), cadence (avg/max), distance, steps/min (avg/max), calories, hr (avg/max) Easy to read console – powered by 9-volt battery or plug-in option