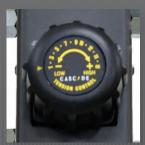

# KEY PRODUCT FEATURES

**Comfortable Handles** 

Quick release handles with 3 hand positions to choose from.

**Easy to Read Console** 

Easy to read console with 6 program options displays time, steps, step height, cadence, calories, heart rate, steps/min, level, and distance. Bluetooth built-in.

## **CONSOLE FEEDBACK**

time, steps, level, step height (avg/max), cadence (avg/max), distance, steps/min (avg/max), calories, hr (avg/max) Easy to read console – powered by 9-volt battery or plug-in option