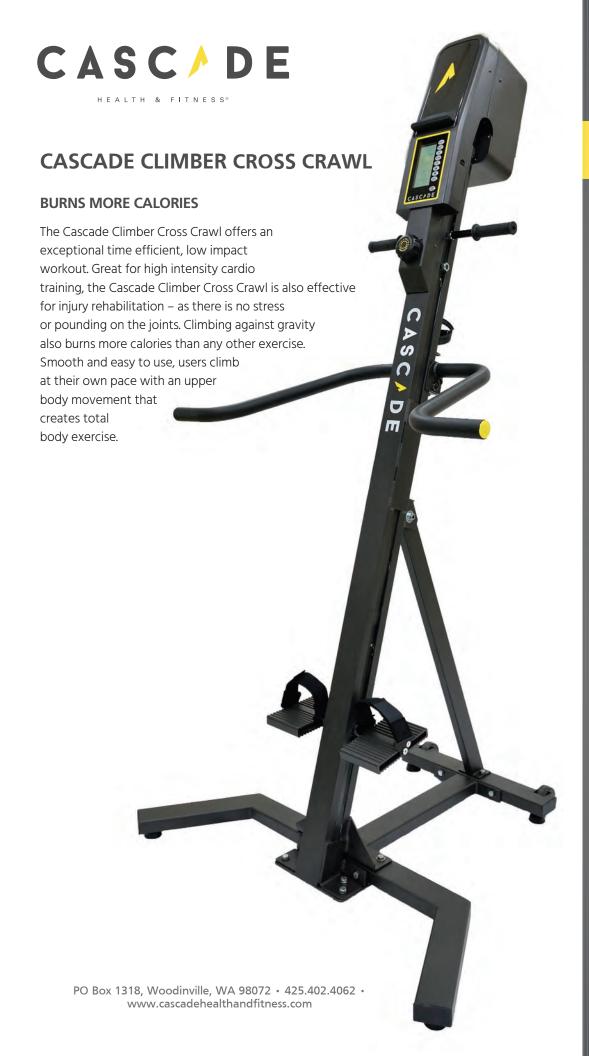

# KEY PRODUCT FEATURES

**Comfortable Handles** 

Quick release handles with 3 hand positions to choose from.

**Easy to Read Console** 

Easy to read console with 6 program options displays time, steps, step height, cadence, calories, heart rate, steps/min, level, and distance. Bluetooth built-in.

# CAS C D T

Phone/tablet holder

Handles – 3 positions to accomodate different height users

Toothed belt drive