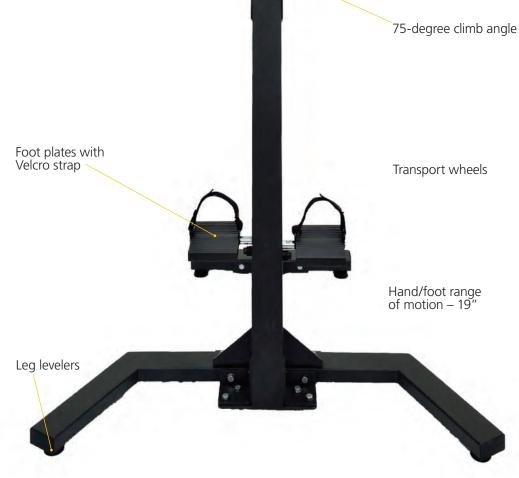

Transport Wheels

Quickly and easily move the Cascade Climber.

16 Levels of Resistance

Resistance has 16 levels to accommodate high and low intensity workouts.

HEALTH & FITNESS®

# **SPECIFICATIONS**

Depth: 41"
Width: 46"
Height: 92.5"
Weight: 144 lbs.
Shipping Weight: 154 lbs.
User Weight: 350 lbs.