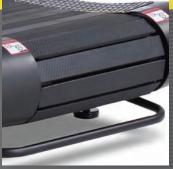

#### **Premium Aluminum Slats**

Slats have exceptional durability with extruded aluminum alloy core, pure vulcanized rubber, and sealed cartridge bearings.