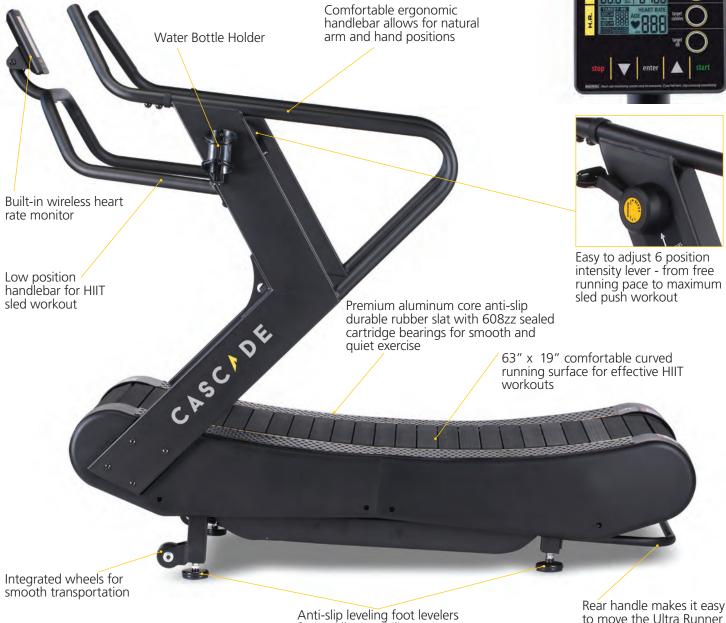

## **CASCADE ULTRA RUNNER PLUS - KEY PRODUCT FEATURES**

# Console With Interval Programs

Console has interval programs for high intensity workouts and displays time, distance, calories, watts, HR and speed. Built in wireless heart rate receiver

#### **Premium Aluminum Slats**

Slats have exceptional durability with extruded aluminum alloy core, pure vulcanized rubber, and sealed cartridge bearings.

#### **Easy To Adjust Lever**

Lever has 6 levels of magnetic resistance to control the workout intensity. Range allows you to go from free running to a sled push.

Rear Handle

Handle makes it so easy to pick up and move the Ultra Runner.

# 7 workout modes, including 20/10, 20/30, custom intervals, 4 target settings

intensity lever - from free running pace to maximum

to move the Ultra Runner

### **SPECIFICATIONS**

Length 74" (188 cm) Width 34" (86 cm) Height 62" (158 cm) 335 lbs (152 kgs) Weight

Running Surface 63" x 19" (160 cm x 48 cm)

Maximum User Weight 350 lbs (159 kg)

for excellent stability