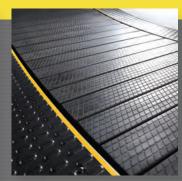

#### **Premium Aluminum Slats**

Slats have exceptional durability with extruded aluminum alloy core, pure vulcanized rubber, and sealed cartridge bearings.