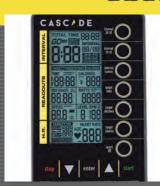

# Console With Interval Programs

Console has interval programs for high intensity workouts and displays time, distance, calories, watts, HR and speed. Built in wireless heart rate receiver

Large LCD screen with

# 7 workout modes, including 20/10, 20/30, custom intervals, 4 target settings

intensity lever - from free running pace to maximum

to move the Ultra Runner