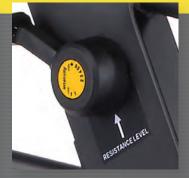

#### **Easy To Adjust Lever**

Lever has 6 levels of magnetic resistance to control the workout intensity. Range allows you to go from free running to a sled push.

Rear Handle

Handle makes it so easy to pick up and move the Ultra Runner.