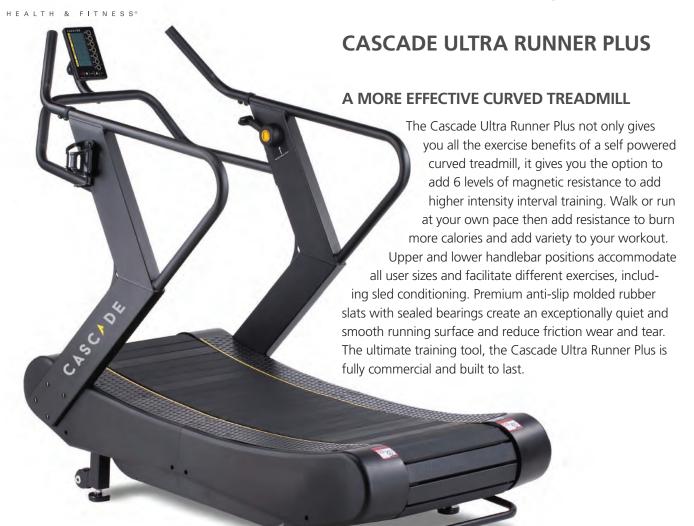

How to Use

Product Introduction



## **CASCADE ULTRA RUNNER PLUS - KEY PRODUCT FEATURES**



# Console With Interval Programs

Console has interval programs for high intensity workouts and displays time, distance, calories, watts, HR and speed. Built in wireless heart rate receiver



#### **Premium Aluminum Slats**

Slats have exceptional durability with extruded aluminum alloy core, pure vulcanized rubber, and sealed cartridge bearings.



#### **Easy To Adjust Lever**

Lever has 6 levels of magnetic resistance to control the workout intensity. Range allows you to go from free running to a sled push.



Rear Handle

Handle makes it so easy to pick up and move the Ultra Runner.



Large LCD screen with

# 7 workout modes, including 20/10, 20/30, custom intervals, 4 target settings





intensity lever - from free runnin