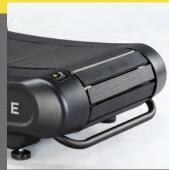

**Rear Handle** Handle makes it so easy to pick up and move the Ultra Runner.

HEALTH & FITNESS

Built-in wireless heart

rate monitor

CASC/DE

Anti-slip leveling foot levelers for excellent stability

Multi-position handlebar

Rear handle makes it easy to move the Ultra Runner