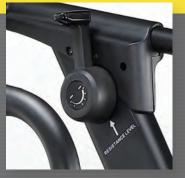

Anti-slip heavy duty rubber molded slats have exceptional durability with sealed cartridge bearings for smooth and quiet exercise.

**Easy To Adjust Lever** 

Lever has 4 levels of magnetic resistance to control the workout intensity. Range allows you to go from free running to a sled push.

# **ULTRA RUNNER FEATURES**

Water Bottle Holder

Large LCD screen with 7 workout modes, including 20/10, 20/30, custom intervals, 4 target settings

Easy to adjust 4 position intensity lever from free running to HIIT workouts