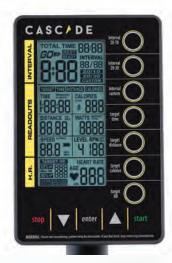

#### Console With Interval Programs

Console has interval programs for high intensity workouts and displays time, distance, calories, watts, HR and speed. Built in wireless heart rate receiver.

**Premium Anti-Slip Slats** 

# **ULTRA RUNNER FEATURES**

Water Bottle Holder

Large LCD screen with 7 workout modes, including 20/10, 20/30, custom intervals, 4 target settings

Easy to adjust 4 position intensity lever from free running to HIIT workouts