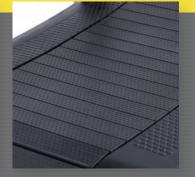

Anti-slip heavy duty rubber molded slats have exceptional durability with sealed cartridge bearings for smooth and quiet exercise.

**Easy To Adjust Lever** 

Lever has 4 levels of magnetic resistance to control the workout intensity. Range allows you to go from free running to a sled push.

63" x 17" comfortable curved running surface for effective HIIT workouts

Heavy duty anti-slip durable PU rubber molded slats with 608zz sealed cartridge bearings for smooth and quiet exercise

Integrated wheels for smooth transportation