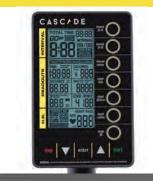

#### Console With Interval Programs

Console has interval programs for high intensity workouts and displays time, distance, calories, watts, HR and speed. Built in wireless heart rate receiver.

**Premium Anti-Slip Slats** 

# **ULTRA RUNNER FEATURES**

Water Bottle Holder

Large LCD screen with 7 workout modes, including 20/10, 20/30, custom intervals, 4 target settings

Easy to adjust 4 position intensity lever from free running to HIIT workouts