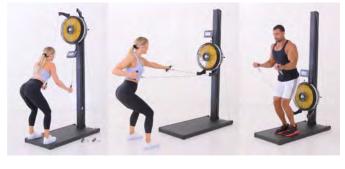

#### **Workout from 3 Positions**

High Mid Low

#### THE ULTIMATE TRAINING DEVICE

The Raptor Functional Trainer will have your muscles burning and heart pumping in no time at all. Target all your favorite muscle groups with the huge range of exercises that can be performed at the high, mid and low positions. Perform ski exercises, pulls, curls, squats, rows and more. There is no limit to the exercises you can perform. Burn calories, improve cardio and build strength like never before. The low impact also makes this unit a great choice for rehab. Built with the same great quality as other Cascade products.