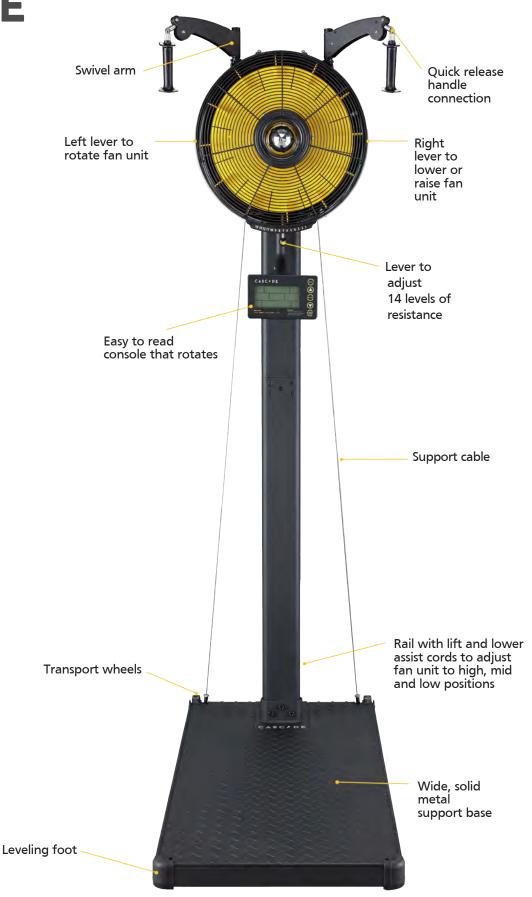

## **KEY PRODUCT FEATURES**

**Easy to Read Rotating Console** 

After rotating the fan unit, the console can be rotated as well.

Progressive Fan Resistance and 14 Levels of Magnetic Resistance

Provides for a wide range of workouts to achieve all fitness goals.

#### **Transport Wheels**

Lower the fan unit to mid or low position and tilt the whole unit back to easily move.

Two Sets of Handles and Universal Attachment

Quick release connections provided to easily change out handles.

### RAPTOR FEATURES