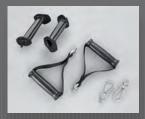

#### **Transport Wheels**

Lower the fan unit to mid or low position and tilt the whole unit back to easily move.

Two Sets of Handles and Universal Attachment

Quick release connections provided to easily change out handles.