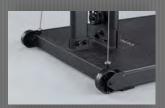

#### **Transport Wheels**

Lower the fan unit to mid or low position and tilt the whole unit back to easily move.

Two Sets of Handles and Universal Attachment

Quick release connections provided to easily change out handles.