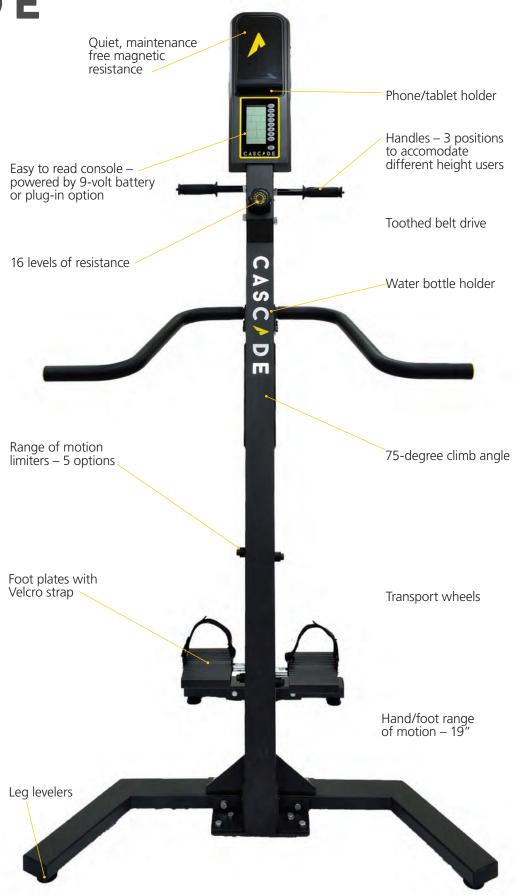

# **KEY PRODUCT FEATURES**

**Comfortable Handles** 

Quick release handles with 3 hand positions to choose from.

**Easy to Read Console** 

Easy to read console with 6 program options displays time, steps, step height, cadence, calories, heart rate, steps/min, level, and distance. Bluetooth built-in.

Transport Wheels

Quickly and easily move the Cascade Climber.

16 Levels of Resistance

Resistance has 16 levels to accommodate high and low intensity workouts.

HEALTH & FITNESS®

## **CLIMBER FEATURES**

### **KEY BENEFITS**

- Great for high intensity interval training (HIIT)
- Works both the lower and upper body
- Burns more calories
- Non-impact effective for rehab