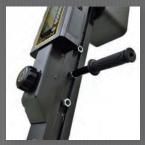

# **KEY PRODUCT FEATURES**

**Comfortable Handles** 

Quick release handles with 3 hand positions to choose from.

**Easy to Read Console** 

Easy to read console with 6 program options displays time, steps, step height, cadence, calories, heart rate, steps/min, level, and distance. Bluetooth built-in.

#### **CONSOLE FEEDBACK**

time, steps, level, step height (avg/max), cadence (avg/max), distance, steps/min (avg/max), calories, hr (avg/max)