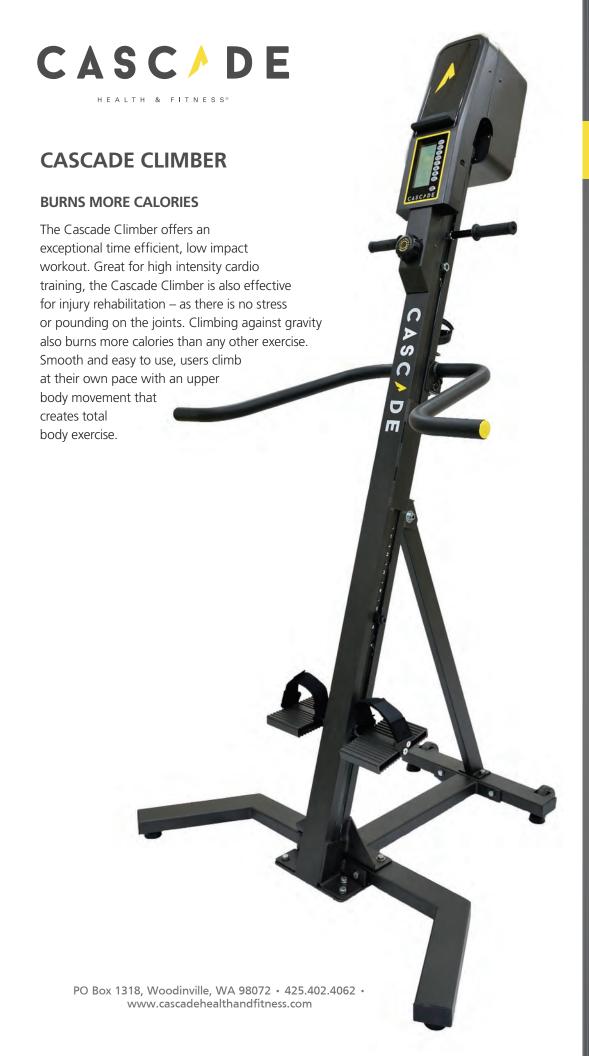

# **KEY PRODUCT FEATURES**

**Comfortable Handles** 

Quick release handles with 3 hand positions to choose from.

**Easy to Read Console** 

Easy to read console with 6 program options displays time, steps, step height, cadence, calories, heart rate, steps/min, level, and distance. Bluetooth built-in.