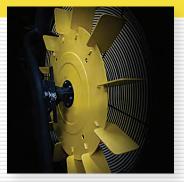

### **CASCADE AIR BIKES - KEY PRODUCT FEATURES**

**Unlimited Air Resistance** The durable dual steel fan blades handle the most intense workout.

**Console With Interval Programs** The console offers interval programs for high intensity workouts and displays time, distance, calories, rpm, watts, H/R and speed.