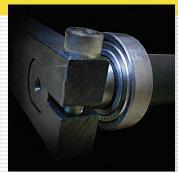

**Micro-Fit Seat Adjustment** The 4 way adjustable seat allows for a quick and easy personalized fit.

Sealed Bearings The commercial grade design is built to last.