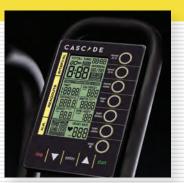

### **CASCADE AIR BIKES - KEY PRODUCT FEATURES**

**Unlimited Air Resistance** The durable dual steel fan blades handle the most intense workout.

**Console With Interval Programs** The console offers interval programs for high intensity workouts and displays time, distance, calories, rpm, watts, H/R and speed.