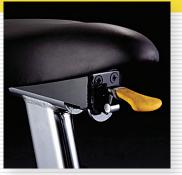

**Micro-Fit Seat Adjustment** The 4 way adjustable seat allows for a quick and easy personalized fit.

Sealed Bearings The commercial grade design is built to last.