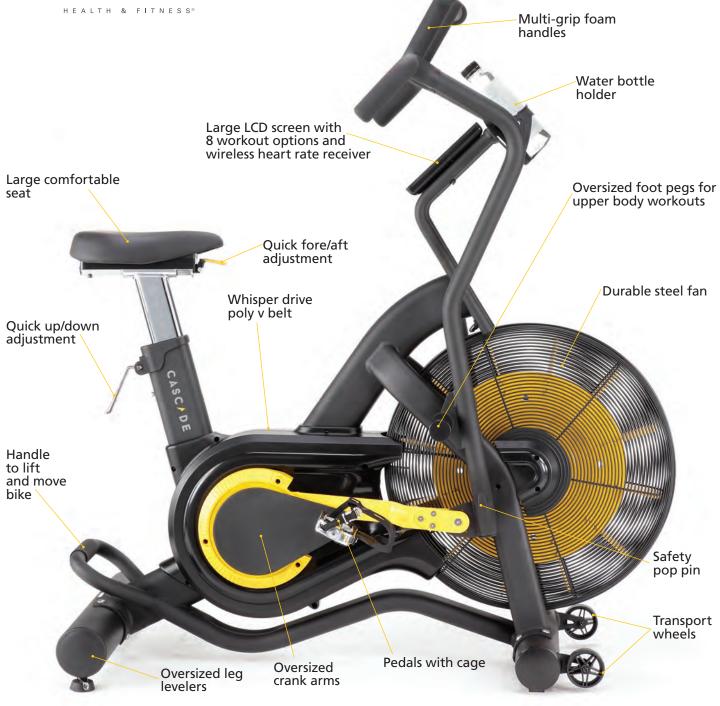

ey pedal, push, and pull to meet their own fitness objectives. The large foot pegs also make it simple when users only want a great upper body workout. The Cascade Unlimited model is designed with multi-grip handlebars and pedals with cages.

Cascade Air Bike Unlimited

### **CASCADE AIR BIKES - KEY PRODUCT FEATURES**



**Unlimited Air Resistance** The durable dual steel fan blades handle the most intense workout.



**Console With Interval Programs** The console offers interval programs for high intensity workouts and displays time, distance, calories, rpm, watts, H/R and speed.



**Micro-Fit Seat Adjustment** The 4 way adjustable seat allows for a quick and easy personalized fit.



Sealed Bearings The commercial grade design is built to last.



# CASCADE AIR BIKE UNLIMITED FEATURES



Cascade Air Bike Unlimited

# **KEY BENEFITS**

- Unlimited air resistance
- Commercial quality extremely durable
- 8 workout programs
- Great value

### **SPECIFICATIONS**

Length Height Width Weight Max User Weight 48.4 in ( 123 cm) 56 in (142 cm) 26.6 in (67.5 cm) 168.75 lbs (76.5 kg) 350 lbs (159 kg)